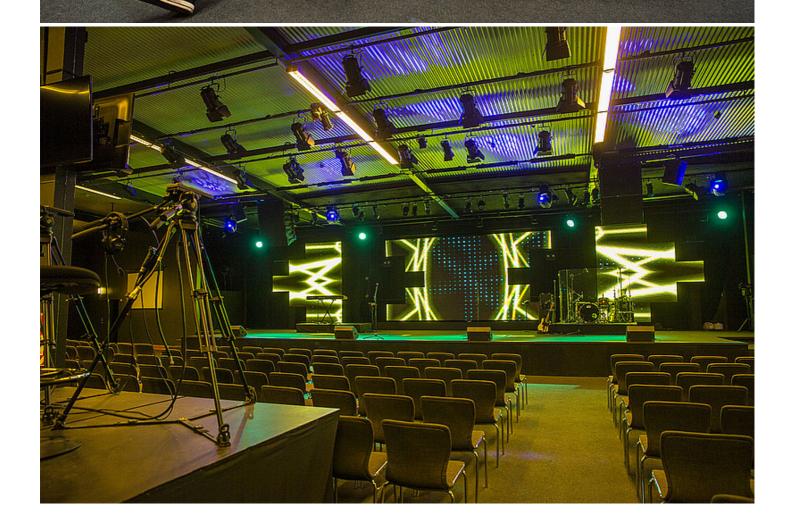

## Produits liés

LEDWash 600™

LIFE church in Auckland, New Zealand is making a commitment to using LED fixtures to light the stages and principal auditoriums across all its campuses explained technical manager Mark Johnson, who specified Robe DLX Spots and LEDWash 600s for the main 850 capacity auditorium at their Mount Eden Road site one of two sites in the city.

This is used for Sunday worship sessions and also available for conferences, seminars and other events related to the Ministry and its activities.

The move to LED underlines a commitment to carbon consciousness as well as being substantially more cost-effective in running costs with no bulb replacements or other disposables.