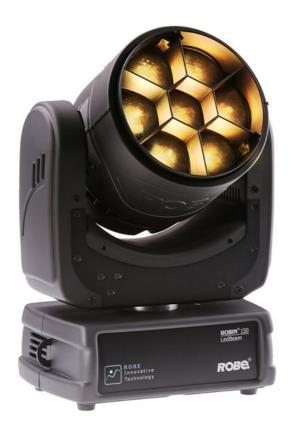

In addition to the new products, all the most popular and award-winning Robe moving lights will be featured at the show, including MegaPointe, Pointe, Tarrantula, Spiiders, the BMFL range, the theatre optimised DL series, LEDBeam 150s, ParFects, iParFects and many more.