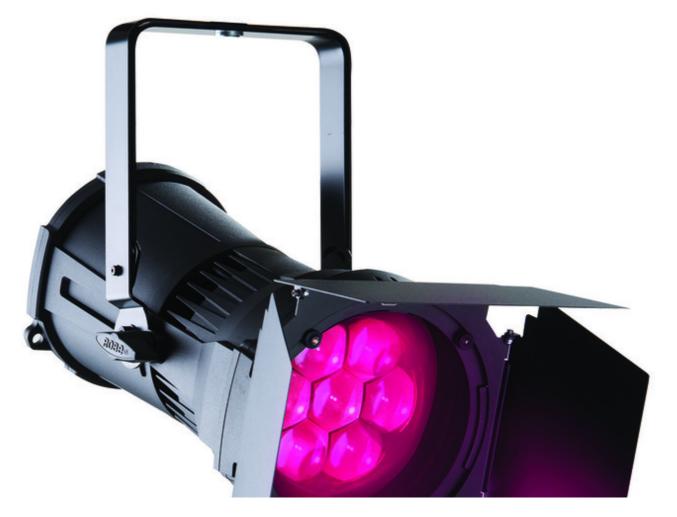

In addition to the new products, all the most popular and award-winning Robe moving lights will be featured at the show, including MegaPointe, Pointe, Tarrantula, Spiiders, the BMFL range, the theatre optimised DL series, LEDBeam 150s, ParFects, iParFects and many more.